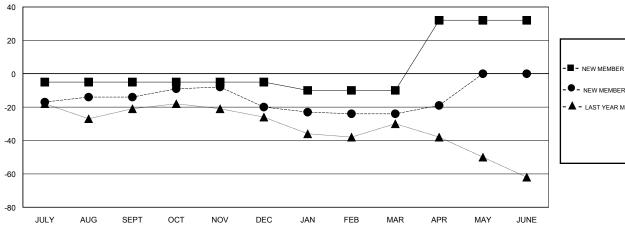

## GOALS AND ACTUAL MEMBERS CUMULATIVE

| -■- NEW MEMBER GROWTH NET GOAL    |
|-----------------------------------|
| - ● - NEW MEMBER GROWTH ACTUAL    |
| - ▲ - LAST YEAR MEMBERSHIP ACTUAL |
|                                   |
|                                   |
|                                   |
|                                   |