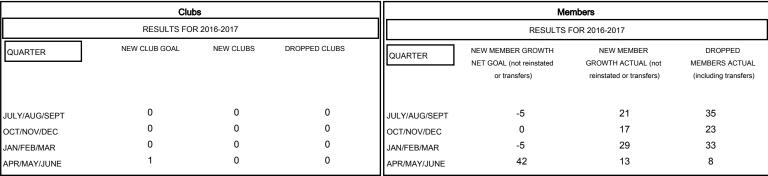

## GOALS AND ACTUAL NEW CLUBS CUMULATIVE

## GOALS AND ACTUAL MEMBERS CUMULATIVE

| -■- NEW MEMBER GROWTH NET GOAL    |
|-----------------------------------|
| - ● - NEW MEMBER GROWTH ACTUAL    |
| - ▲ - LAST YEAR MEMBERSHIP ACTUAL |
|                                   |
|                                   |
|                                   |
|                                   |